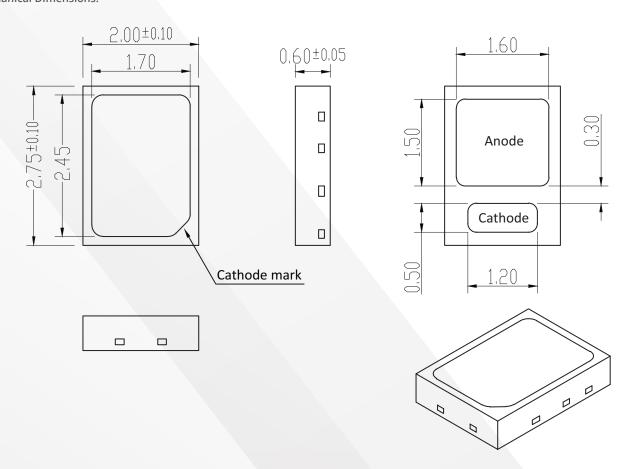

 $2.75\,\mathrm{mm}$  x  $2.00\,\mathrm{mm}$  package with a 2 pad configuration that is compatible with the industry standard footprint to enable a direct upgrade in existing designs

#### Mechanical Dimensions.

- Drawings are not to scale.
   All dimensions are in the scale. All dimensions are in millimeters.

©2019 Lumileds Holding B.V. All rights reserved. LUXEON is a registered trademark of the Lumileds Holding B.V. in the United States and other countries.